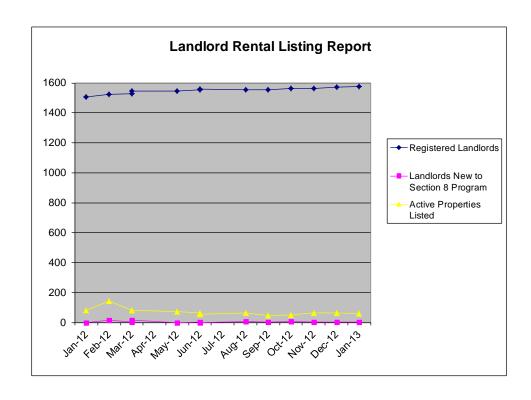

#### 5-6. INFORMATION: PROGRAM ACTIVITY REPORTS

Christine Gouig presented the staff report. Ms. Gouig reported that HUD used erroneous data for the FSS program and is now re-evaluating all of the applications and re-calculating the funding for all of the FSS Coordinators nationwide. Report received with no questions or comments from the Commission.